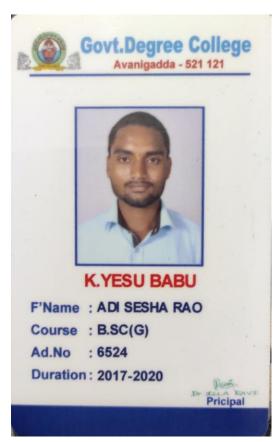

## G. Swojanya

I am kokkiligadda Yesubabu.I am studied Bsc(Gen)in Govt degree College,Avanigadda.When i was in Bsc second year ,i desided to go for higher studies.In our college there is special coaching for higher studies in each dept.I want to do MA Telugu literature. So i approached my Telugu mam.She gave us special coaching in blended mode ie online and offline .Then i got good rank and joined in SRI VENKATESWARA UNIVERSITY, Tirupati. In this happy movement i would like to thank my principal mam Dr.D.Uma Rani garu and specially thank my Telugu mam Dr.K.V.Santha Kumari garu.

## K. Yesubabu