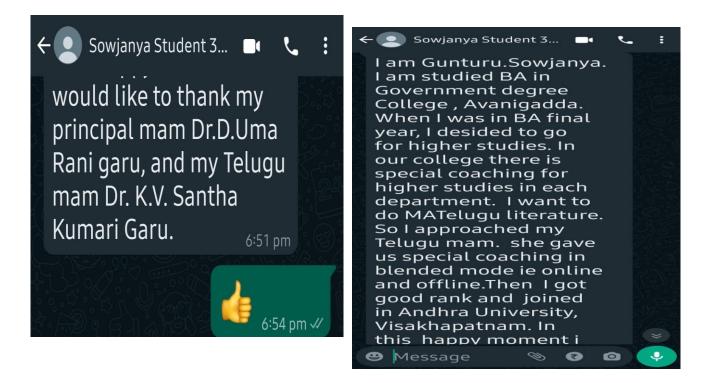

# **Feedback from Stakeholders**

"I am Gunturu.Sowjanya. I am studied BA in Government degree College, Avanigadda. When I was in BA final year, I desided to go for higher studies. In our college there is special coaching for higher studies in each department. I want to do MA Telugu literature. So I approached my Telugu mam. she gave us special coaching in blended mode ie online and offline. Then I got good rank and joined in Andhra University, Visakhapatnam. In this happy moment i would like to thank my principal mam Dr.D.Uma Rani garu, and my Telugu mam Dr. K.V. Santha Kumari Garu."