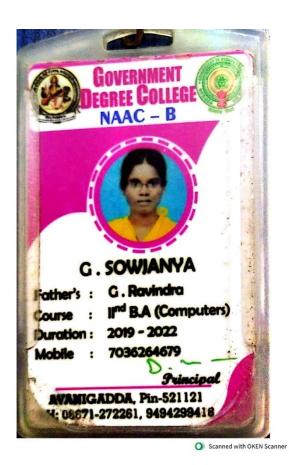

# **Feedback from Stakeholders**

"I am Gunturu.Sowjanya. I am studied BA in Government degree College, Avanigadda. When I was in BA final year, I desided to go for higher studies. In our college there is special coaching for higher studies in each department. I want to do MA Telugu literature. So I approached my Telugu mam. she gave us special coaching in blended mode ie online and offline. Then I got good rank and joined in Andhra University, Visakhapatnam. In this happy moment i would like to thank my principal mam Dr.D.Uma Rani garu, and my Telugu mam Dr. K.V. Santha Kumari Garu."