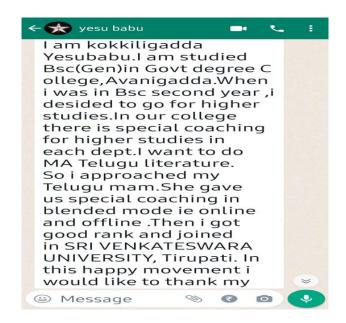

## G. Swojanya

I am kokkiligadda Yesubabu.I am studied Bsc(Gen)in Govt degree College,Avanigadda.When i was in Bsc second year ,i desided to go for higher studies.In our college there is special coaching for higher studies in each dept.I want to do MA Telugu literature. So i approached my Telugu mam.She gave us special coaching in blended mode ie online and offline .Then i got good rank and joined in SRI VENKATESWARA UNIVERSITY, Tirupati. In this happy movement i would like to thank my principal mam Dr.D.Uma Rani garu and specially thank my Telugu mam Dr.K.V.Santha Kumari garu.