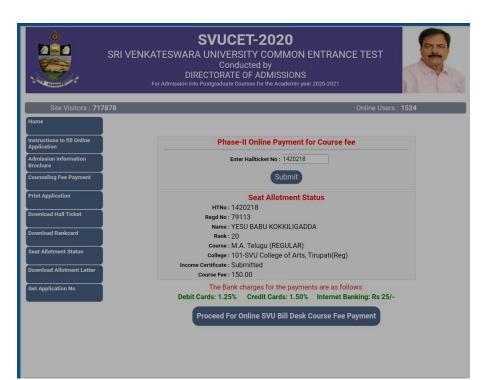

## G. Swojanya

I am kokkiligadda Yesubabu.I am studied Bsc(Gen)in Govt degree College,Avanigadda.When i was in Bsc second year ,i desided to go for higher studies.In our college there is special coaching for higher studies in each dept.I want to do MA Telugu literature. So i approached my Telugu mam.She gave us special coaching in blended mode ie online and offline .Then i got good rank and joined in SRI VENKATESWARA UNIVERSITY, Tirupati. In this happy movement i would like to thank my principal mam Dr.D.Uma Rani garu and specially thank my Telugu mam Dr.K.V.Santha Kumari garu.